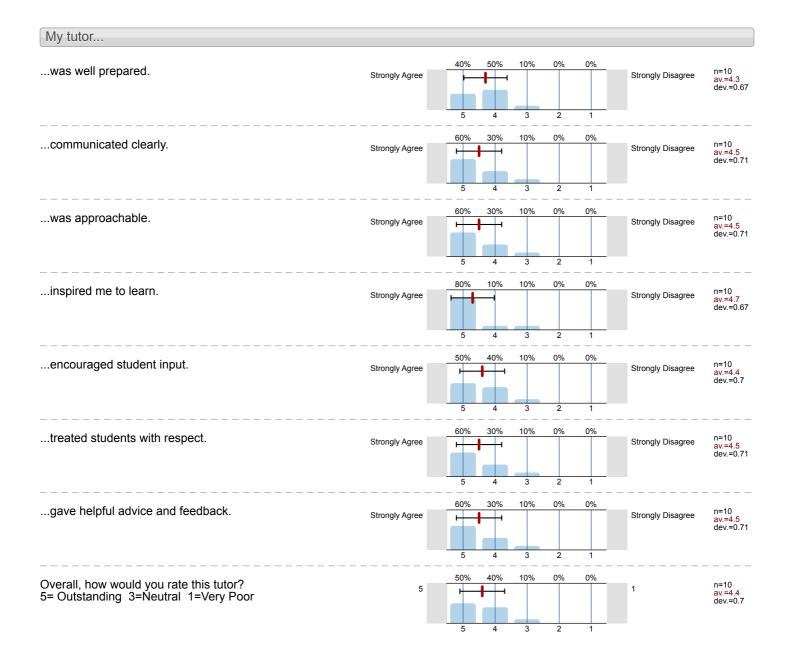

# Relative Frequencies of answers Std. Dev. Mean Question text Right pole Scale Right pole

n=No. of responses av.=Mean dev.=Std. Dev. ab.=Abstention