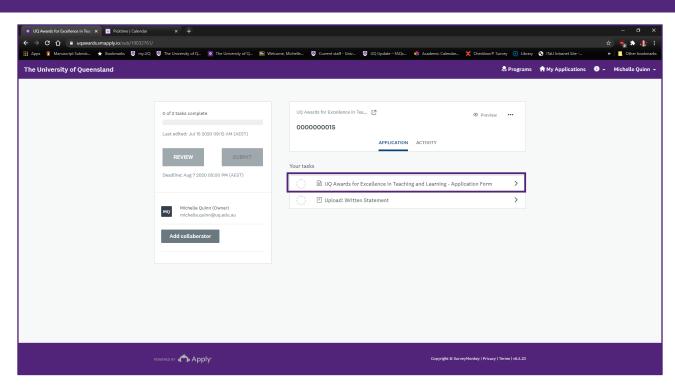

# Step 5.

If all aspects of the expression of interest have been submitted correctly, the progress bar tracking your application completion will demonstrate 2 of 2 tasks complete, and you will be able to *Submit*.